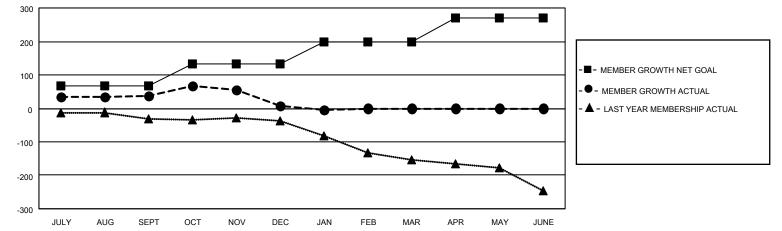

-■- CURRENT YEAR GOALS FOR NEW CLUBS

● - CURRENT YEAR ACTUAL NEW CLUBS

▲ - LAST YEAR ACTUAL NEW CLUBS

GOALS AND ACTUAL MEMBERS CUMULATIVE

| DROPPED CLUBS: 3 |     | 88 CLUBS OF 199 ADDED 1 OR<br>MORE NEW MEMBERS | GENDER DISTRIBUTION               |                |
|------------------|-----|------------------------------------------------|-----------------------------------|----------------|
|                  |     |                                                | MALE                              | 2,564 (60.96%) |
|                  |     |                                                | FEMALE                            | 1,642 (39.04%) |
| DROPPED MEMBERS  |     |                                                | NON BINARY                        | 0 (0.00%)      |
| DECEASED         | 42  |                                                | PREFER NOT TO ANSWER              | 0 (0.00%)      |
| CLUB CANCELLED   | 37  |                                                | TOTAL FAMILY UNIT MEMBERS         | 967            |
| OTHER            | 288 | CLICK HERE FOR CUMULATIVE                      | TOTAL FAMILY UNIT MEMDERS         | 907            |
| TOTAL            | 367 | MEMBERSHIP DATA                                | FAMILY MEMBERS PAYING HAL<br>DUES | F 497          |