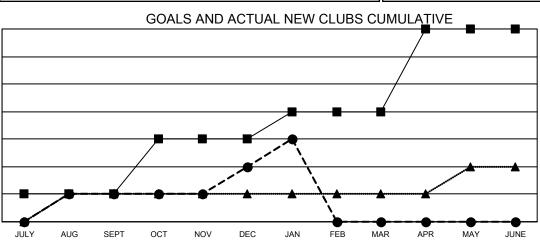

-■- CURRENT YEAR GOALS FOR NEW CLUBS

● - CURRENT YEAR ACTUAL NEW CLUBS

▲ - LAST YEAR ACTUAL NEW CLUBS

GOALS AND ACTUAL MEMBERS CUMULATIVE

| DROPPED CLUBS: 3 |     | 88 CLUBS OF 199 ADDED 1 OR<br>MORE NEW MEMBERS | GENDER DISTRIBUTION               |                |
|------------------|-----|------------------------------------------------|-----------------------------------|----------------|
|                  |     |                                                | MALE                              | 2,564 (60.96%) |
|                  |     |                                                | FEMALE                            | 1,642 (39.04%) |
| DROPPED MEMBERS  |     |                                                | NON BINARY                        | 0 (0.00%)      |
| DECEASED         | 42  |                                                | PREFER NOT TO ANSWER              | 0 (0.00%)      |
| CLUB CANCELLED   | 37  |                                                | TOTAL FAMILY UNIT MEMBERS         | 967            |
| OTHER            | 288 | CLICK HERE FOR CUMULATIVE                      | TOTAL FAMILY UNIT MEMDERS         | 907            |
| TOTAL            | 367 | MEMBERSHIP DATA                                | FAMILY MEMBERS PAYING HAL<br>DUES | F 497          |